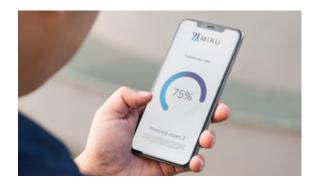

## Control Optimize from your device

With the Miru app, you can adjust your window tint instantly. Set your preferences to automate window tints for daily and seasonal changes.